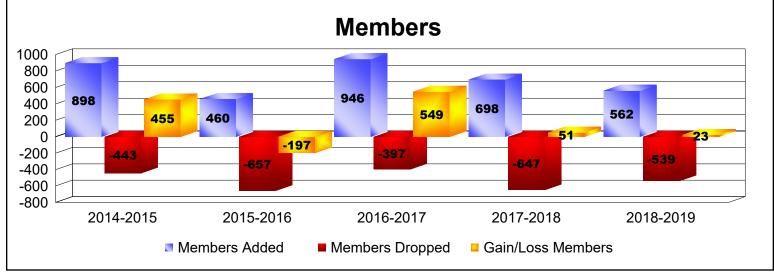

District 321B1 As of June 2019 Cumulative

| Year      | New<br>Clubs | Dropped<br>Clubs | Gain/<br>Loss<br>Clubs | New<br>Members | Charter<br>Members | Reinstate<br>Members | Transfer<br>Members | Total<br>Member<br>Added | Total<br>Members<br>Dropped | Gain/<br>Loss<br>Members |
|-----------|--------------|------------------|------------------------|----------------|--------------------|----------------------|---------------------|--------------------------|-----------------------------|--------------------------|
| 2014-2015 | 11           | -1               | 10                     | 569            | 293                | 25                   | 11                  | 898                      | -443                        | 455                      |
| 2015-2016 | 6            | -6               | 0                      | 266            | 162                | 29                   | 3                   | 460                      | -657                        | -197                     |
| 2016-2017 | 8            | -2               | 6                      | 568            | 292                | 65                   | 21                  | 946                      | -397                        | 549                      |
| 2017-2018 | 2            | -2               | 0                      | 485            | 103                | 98                   | 12                  | 698                      | -647                        | 51                       |
| 2018-2019 | 9            | -5               | 4                      | 228            | 256                | 60                   | 18                  | 562                      | -539                        | 23                       |
| Average   | 7            | -3               | 4                      | 423            | 221                | 55                   | 13                  | 713                      | -537                        | 176                      |