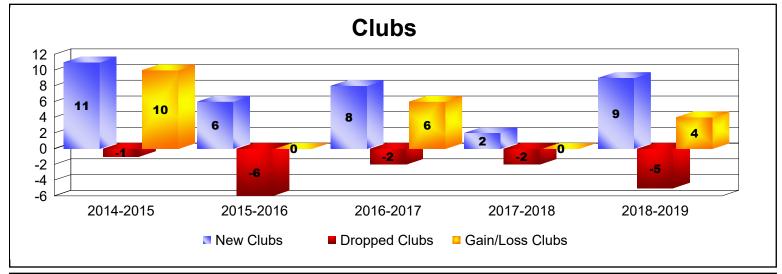

District 321B1 As of June 2019 Cumulative

| Year      | New<br>Clubs | Dropped<br>Clubs | Gain/<br>Loss<br>Clubs | New<br>Members | Charter<br>Members | Reinstate<br>Members | Transfer<br>Members | Total<br>Member<br>Added | Total<br>Members<br>Dropped | Gain/<br>Loss<br>Members |
|-----------|--------------|------------------|------------------------|----------------|--------------------|----------------------|---------------------|--------------------------|-----------------------------|--------------------------|
| 2014-2015 | 11           | -1               | 10                     | 569            | 293                | 25                   | 11                  | 898                      | -443                        | 455                      |
| 2015-2016 | 6            | -6               | 0                      | 266            | 162                | 29                   | 3                   | 460                      | -657                        | -197                     |
| 2016-2017 | 8            | -2               | 6                      | 568            | 292                | 65                   | 21                  | 946                      | -397                        | 549                      |
| 2017-2018 | 2            | -2               | 0                      | 485            | 103                | 98                   | 12                  | 698                      | -647                        | 51                       |
| 2018-2019 | 9            | -5               | 4                      | 228            | 256                | 60                   | 18                  | 562                      | -539                        | 23                       |
| Average   | 7            | -3               | 4                      | 423            | 221                | 55                   | 13                  | 713                      | -537                        | 176                      |